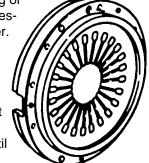

## Technical Bulletin 6 Cyl. 3 Subject Part Identifier Number Clutch Pressure Plate Tightening 3050 9606

**ATTENTION: Service Manager / Service Technician** 

Models Affected: 911 Carrera Model Year 1995 on

or installing the clutch pressure plate, the bolts must be loosened or installed in an alternating (star) pattern. Each bolt should only be loosened or tightened 2 turns at a time. Continue this pattern until the bolts are fully lossened or tightened.

When installing the clutch plate, always use new bolts, part number

999 510 015 02. Torque the bolts to 23 Nm (17 ft lb).

Parts Information: Part Number Description Qty.

999 510 015 02 Clutch Plate Bolt 9